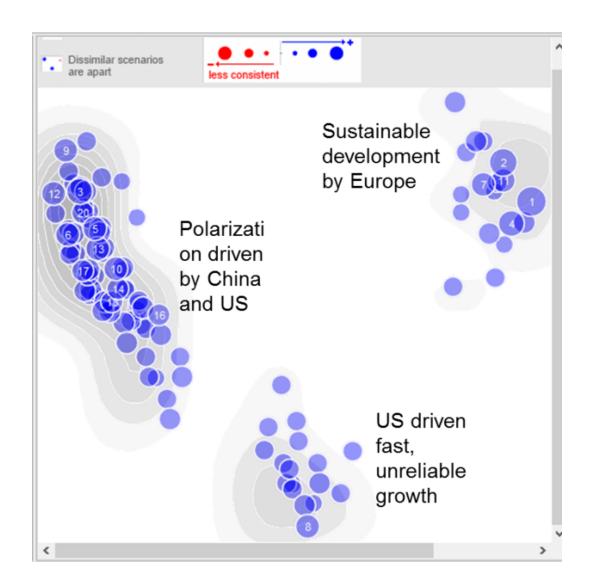

#### **Consistent and dissimilar scenarios**

#### Three scenarios

Polarization driven by China and US

Sustainable development by Europe

US driven fast, unreliable growth