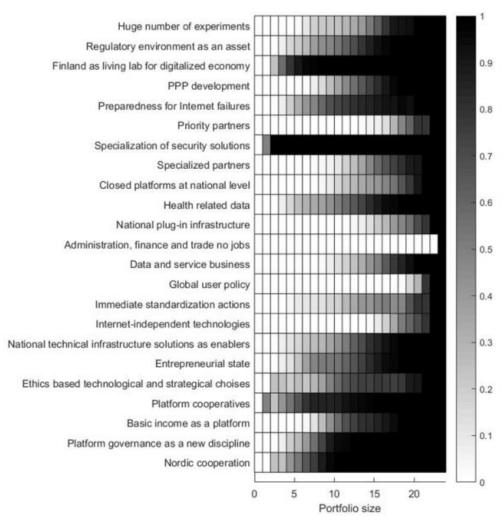

#### Portfolios of options: example

If only 5 strategy actions are possible to implement

- Specialization into security solutions
- Living lab for digitalized economy
- Platform cooperatives
- Nordic cooperation
- Preparedness for Internet failures

If 10 then

- Platform governance as a new discipline
- National technical infrastructure solutions as enablers
- 8. Regulatory environment as an asset
- 9. Health related data
- National technical infrastructure solutions as enablers