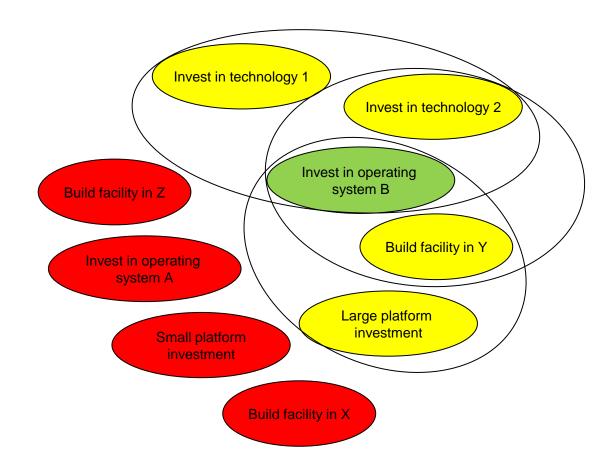

## Building a robust strategy – from scenario thinking to action

- Strategy as a combination of initiatives
  - Recognize critical investments
  - Maintain a portfolio of strategic options
- Calculate the feasible portfolios
  - Dependent on the scenarios
- Which actions to take no matter what?