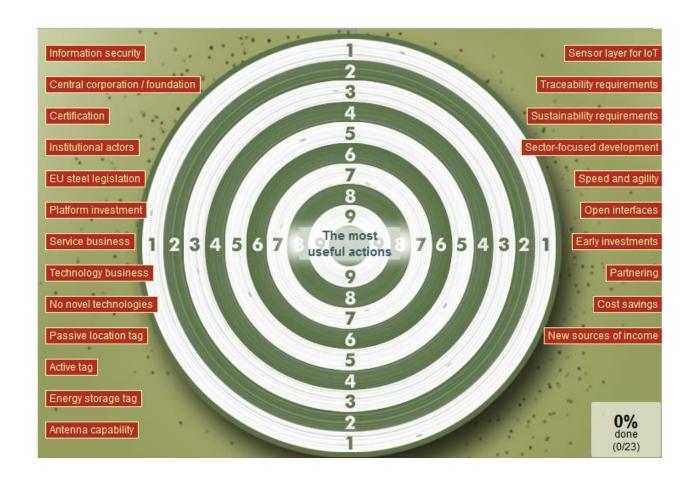

#### Portfolios of options: example

If only 5 strategy actions are possible to implement

- Specialization into security solutions
- Living lab for digitalized economy
- Platform cooperatives
- Nordic cooperation
- Preparedness for Internet failures

If 10 then

- Platform governance as a new discipline
- National technical infrastructure solutions as enablers
- 8. Regulatory environment as an asset
- 9. Health related data
- National technical infrastructure solutions as enablers